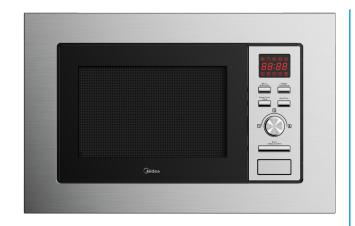

## **MIDEA BUILT-IN MICROWAVE 20L**

Model Number: MW 20 DI X

| SPECIFICATIONS: |                            |
|-----------------|----------------------------|
| Product Name:   | Built-in<br>Microwave Oven |
| Туре:           | Microwave + Grill          |
| Aesthetics:     | Stainless Steel            |
| Capacity        | 20 L                       |

| MAIN FEATURES:               |                 |
|------------------------------|-----------------|
| Control Type:                | Mechanical Knob |
| Open Door Type:              | Push Open Door  |
| Large Door Window:           | Yes             |
| Glass Turntable:             | Yes             |
| Turntable Diameter:          | 24.5 cm         |
| Timer:                       | Yes             |
| Input Power (microwave):     | 1250 W          |
| Input Power (grill):         | 1000 W          |
| Output Power (microwave):    | 800 W           |
| Electric Supply:             | 230V 50Hz       |
| Quick Start:                 | Yes             |
| Microwave Cooking:           | Yes             |
| Grill / Combination Cooking: | Yes             |
| Defrost by Weight:           | Yes             |
| Defrost by Time:             | Yes             |
| Auto Cooking Menu:           | 8 menus         |
| Child Safety Lock:           | Yes             |
| Multistages Cooking:         | Yes             |